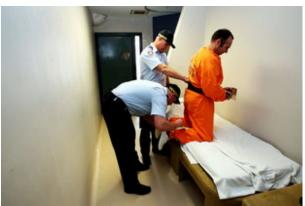

Photos from inside Goulburn's SuperMax Prison by Adam Taylor

If you can help me with any corrections, updates or additions, please email me at <u>lakescanslist@netspace.net.au</u>

## www.lakescan.com.au

Photos from inside SuperMax Prison by Adam Taylor

©LakeScan's List 2009 - 2011