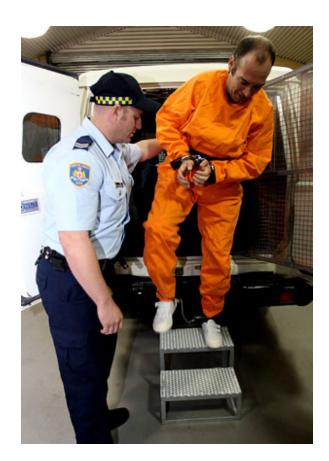

Photos from inside Goulburn's SuperMax Prison by Adam Taylor

If you can help me with any corrections, updates or additions, please email me at <u>lakescanslist@netspace.net.au</u>

## www.lakescan.com.au

Photos from inside SuperMax Prison by Adam Taylor

©LakeScan's List 2009 - 2011